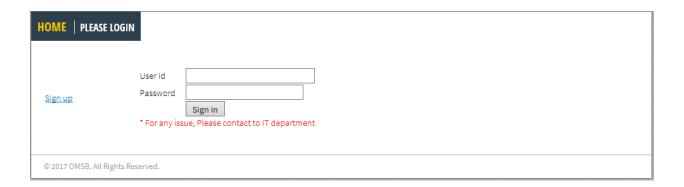

## 2.1 Logging in To E-equivalency system

1. To start using the application, you should login to the system using your user name and password received from OMSB.

Enter your "User Id" and "Password" as shown on the below picture.