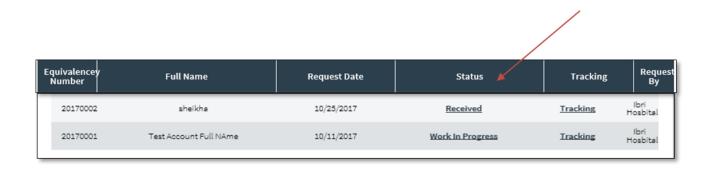

You can view the request details by clicking on the **Status** field of request list.

You can download the **equivalency decision (Qarar)** once the application status is **completed**.