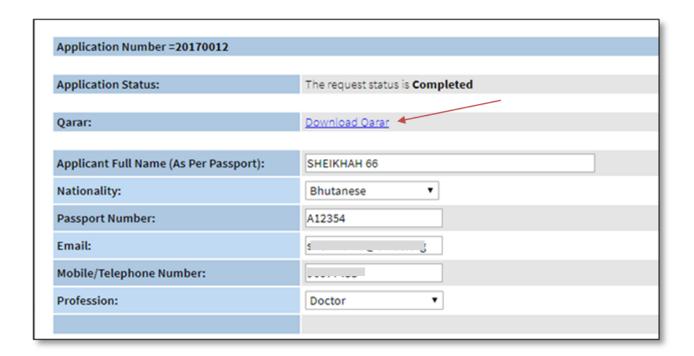

You can view the request details by clicking on the **Status** field of request list.

You can download the **equivalency decision (Qarar)** once the application status is **completed**.