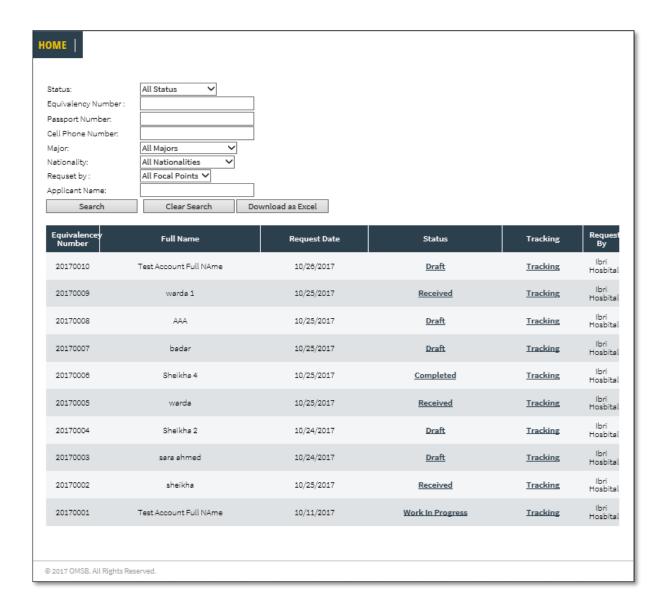

#### 2.4 Viewing Your Request & Status

As soon as your request reviewed and status is changed, a corresponding e-mail/SMS notification will be sent to you.

The **request list** allows you to check, track and follow up the status of the requests you have submitted. In addition, you can view the requests based on different filters and restrict the list view based on the filters you choose.

You can view the request details by clicking on the **Status** field of request list.

You can download the **equivalency decision (Qarar)** once the application status is **completed**.