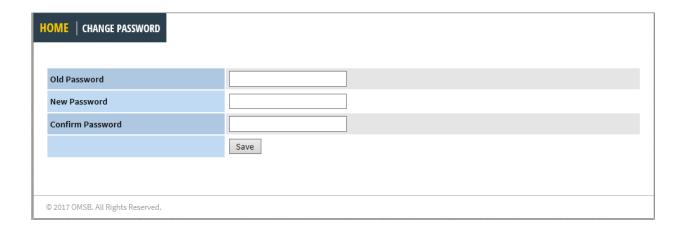

Make sure that you provide the accurate information and click the "Save" button when you are finished.

If you would like to change your password ,click **'Change Password'** in the Account Details menu.

To change your password, enter the requested information. Enter your current password then enter the new desired password.

Then, save your changes by clicking 'Save'.