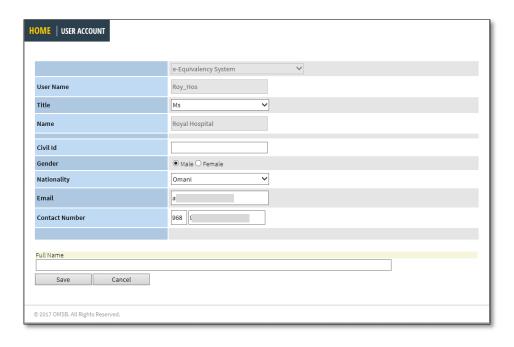

### 2.2 Manage Account Details

You can manage your account information by clicking **'User Account'** at the top of Account Details menu. Then a screen of new request form will appear (see below) and you can start filling/editing your details now.

Make sure that you provide the accurate information and click the "Save" button when you are finished.

If you would like to change your password ,click **'Change Password'** in the Account Details menu.