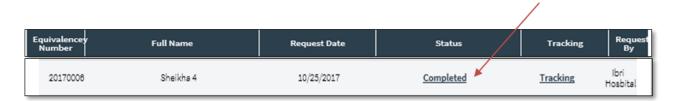

You can view the request details by clicking on the **Status** field of request list.

You can download the **equivalency decision (Qarar)** once the application status is **completed**.