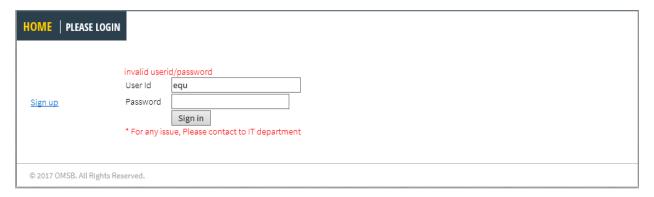

2. If login information is invalid, the system will display an error message and ask to re-enter the correct login information again.

3. After logging in, you will see the main page and there is a series of dropdown menu (see below). Each of these allows you access to different parts of the E-equivalency system.